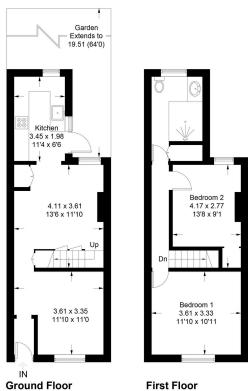

## Corbylands Road, Sidcup, DA15

Guide Price £400,000 - £425,000

Please Quote Ref TH0310 For All Enquiries - Guide Price £400,000-£425,000 - Charming two double bedroom Victorian terraced cottage (753 Sq.Ft) with delightful private garden, superbly situated within easy reach of Sidcup and New Eltham stations, schools and amenities. Offering characterful accommodation with modern interiors and quality finish throughout.

### **Corbylands Road**

Approximate Gross Internal Area = 70.0 sq m / 753 sq ft

Illustration for identification purposes only, measurements are approximate, not to scale. Fourlabs.co ⊗ (ID1131730)